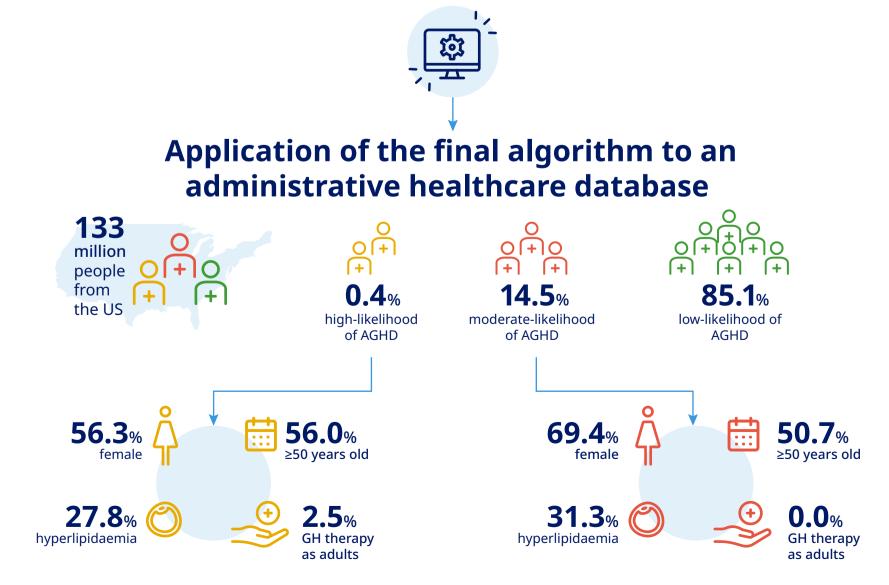

## **Iterative algorithm development process**

Final algorithm to categorise people by their likelihood of having AGHD

AGHD, adult growth hormone deficiency; GH, growth hormone; QoL, quality of life Date of Preparation: November 2020. Novo Nordisk Health Care AG, Zurich, Switzerland. Data presented at Virtual ISPOR Europe 2020. **References** 1. Yuen *et al. Endroc Pract* 2019;25:1191–232; 2. Molitch *et al. J Clin Endocrinol Metab* 2011;96:1587-609; 3. Melmed. *N Engl J Med* 2019;380:2551–62; 4. Gupta. *Indian J Endocrinol Metab* 2011; 15 Suppl 3: S197-S202; 5. Reed *et al. Front Endocrinol* 2013;4:64; 6. Boguszewski. *Rev Argent Endocrinol Metab* 2010;47:30–8; 7. Giustina *et al. J Endocrinol Invest* 2008;31:820–38; 8. Ho. *Eur J Endocrinol* 2007;157:695–700.