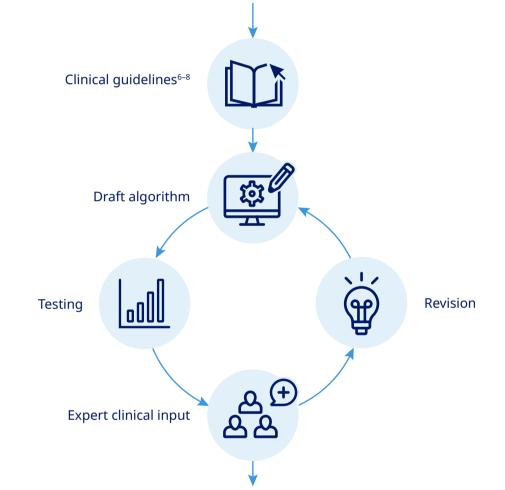

## **Iterative algorithm development process**

Final algorithm to categorise people by their likelihood of having AGHD

AGHD, adult growth hormone deficiency; GH, growth hormone; QoL, quality of life Date of Preparation: November 2020. Novo Nordisk Health Care AG, Zurich, Switzerland. Data presented at Virtual ISPOR Europe 2020. **References** 1. Yuen *et al. Endroc Pract* 2019;25:1191–232; 2. Molitch *et al. J Clin Endocrinol Metab* 2011;96:1587-609; 3. Melmed. *N Engl J Med* 2019;380:2551–62; 4. Gupta. *Indian J Endocrinol Metab* 2011; 15 Suppl 3: S197-S202; 5. Reed *et al. Front Endocrinol* 2013;4:64; 6. Boguszewski. *Rev Argent Endocrinol Metab* 2010;47:30–8; 7. Giustina *et al. J Endocrinol Invest* 2008;31:820–38; 8. Ho. *Eur J Endocrinol* 2007;157:695–700.