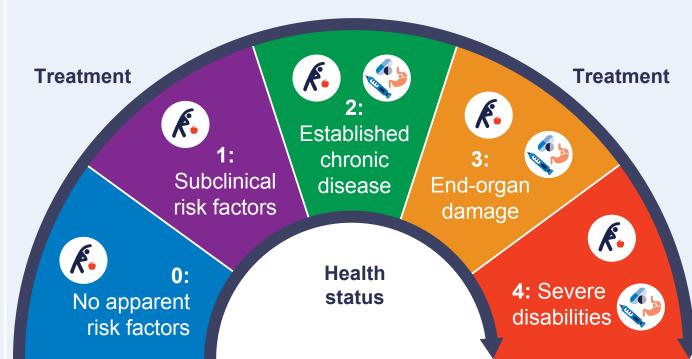

## Current Recommendations for Obesity Management: Focus on Weight-Loss Medications as Tools That Can Help With the Job

### Many Pathways Regulate Food Intake<sup>1</sup>



### Physiologic Changes Make It Hard to Keep Weight Off<sup>1-7</sup>

# Hormone changes Decreased energy expenditure Favor food intake Energy storage

#### **Edmonton Obesity Staging System<sup>2,8,9</sup>**



## **Identifying Candidates for Obesity Intervention**<sup>2</sup>



Weight-related complications



## Recommendations for Weight-Loss Medication<sup>2,10</sup>



AACE

The Endocrine Society

Obesity Medicine Association