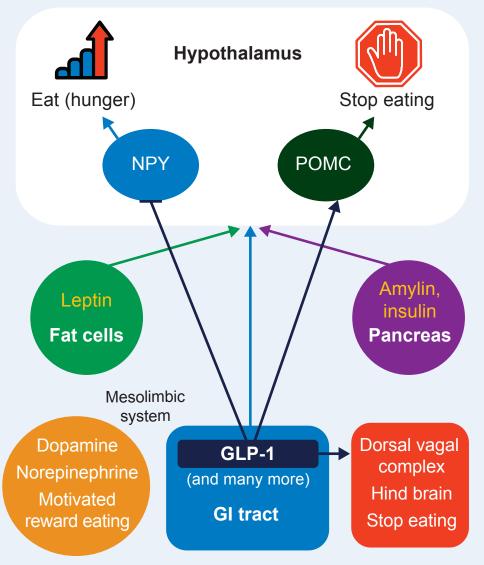

## Current Recommendations for Obesity Management: Focus on Weight-Loss Medications as Tools That Can Help With the Job

### Many Pathways Regulate Food Intake<sup>1</sup>



### Physiologic Changes Make It Hard to Keep Weight Off<sup>1-7</sup>

# Hormone changes Decreased energy expenditure Favor food intake Energy storage

#### **Edmonton Obesity Staging System<sup>2,8,9</sup>**



## **Identifying Candidates for Obesity Intervention**<sup>2</sup>



Weight-related complications



## Recommendations for Weight-Loss Medication<sup>2,10</sup>



AACE

The Endocrine Society

Obesity Medicine Association